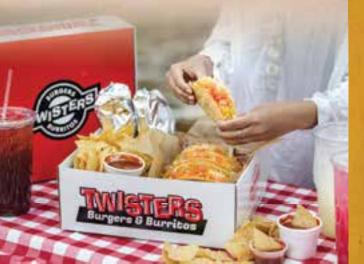

# CATERING MADE EASY!

1. Go to our website > mytwisters.com

2. Click on Program > Order Catering

3. Select options > **Delivery** or **Takeout** 

**Breakfast Burritos** consist of Eggs, Potato, Cheese, Chile and one of the follow meats: Bacon, Sausage, Ham, Chorizo, Carne Adovada or Ground Beef. We also offer a Vegetarian option with Grilled Bell Pepper, Onion, Tomato and Chopped Green Chile.

Advance notice is always appreciated. Please allow 2 hours for most catering orders. **Enclosed pricing is for Customer Pick-up.** Prices subject to change without notice.

(feeds 18-20) 570-980 Cal. per serv.