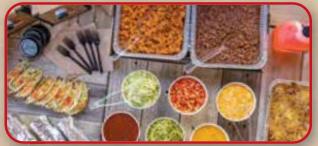

**Our Famous Enchilada Casserole** 18 Tacos (Crispy or Soft) 18 El Nino sized Lunch Burritos

Comes with our slow cooked Beans, Spanish Rice, Lots of Housemade Tortilla Chips, Salsa, Guacamole & Queso Choice of Ground Beef, Green Chile Chicken or Carne Adovada

### BUILD YOUR TACO BAR

(feeds 15-18) 560-1090 Cal. per serv.

Choice of Meat - pick two

Ground Beef, Carne Adovada or Green Chile Chicken

36 Tortillas (crispy corn or soft flour)

**Slow Cooked Beans and Spanish Rice** 

## NACHOS BAR

\$69

(feeds 10-12) 560-1090 Cal. per serv.

Lots and lots of Housemade Tortilla Chips Slow Cooked Beans, Green Chile Queso, Tomatoes, Sour Cream, Guacamole & Salsa.

Upgrade with a Choice of Meat (1/4 Pan +20.00)