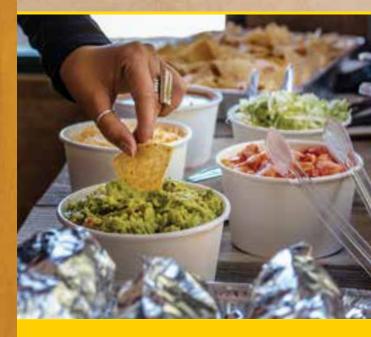

## NACHOS BAR

\$69

(feeds 10-12) 560-1090 Cal. per serv.

Lots and lots of Housemade Tortilla Chips Slow Cooked Beans, Green Chile Queso, Tomatoes, Sour Cream, Guacamole & Salsa.

Upgrade with a Choice of Meat (1/4 Pan +20.00)

### EXTRAS, SIDES & MORE!

| BEANS (80 Cal. per serv.)               | 24oz<br>4.99     | QTR. PAN<br>8.99 | HALF PAN<br>10.99 |
|-----------------------------------------|------------------|------------------|-------------------|
| RICE (90 Cal. per serv.)                | 24oz<br>4.99     | QTR. PAN<br>8.99 | 10.99             |
| TORTILLA CHIPS (510 Cal. per serv.)     | 2.99             |                  |                   |
| SALSA (140 Cal. per serv.)              | 24oz<br>4.99     | 1                | -                 |
| QUESO (280 Cal. per serv.)              | 24oz<br>13.99    | 100              | 200               |
| GUACAMOLE (320 Cal.perserv.)            | 24oz<br>13.99    |                  | -                 |
| CHILE RED OR GREEN (20-25 Cal. per serv | 24oz<br>/.) 5.99 |                  | 7                 |
| BROWNIES (340 Cal. per serv.)           | 12.99            | 19.99            |                   |
| CHURROS (360 Cal. per serv.)            | 12.99            | 19.99            |                   |